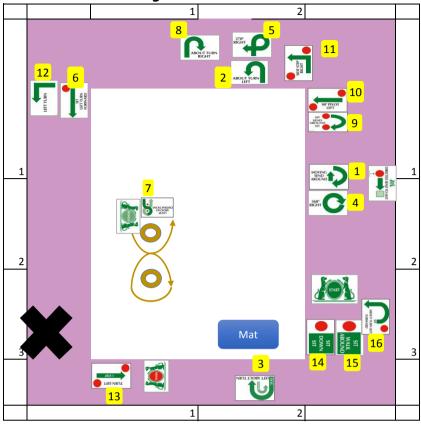

RoL - Reward Challenge June 21

Exercise REWARD (on mat) KC No

|    | Start                                                                                                                         |                                                                                                                     |     |  |
|----|-------------------------------------------------------------------------------------------------------------------------------|---------------------------------------------------------------------------------------------------------------------|-----|--|
| 1  |                                                                                                                               | Moving sendaround                                                                                                   | 51  |  |
| 2  |                                                                                                                               | About turn left                                                                                                     | 8   |  |
| 3  |                                                                                                                               | Left about turn                                                                                                     | 40  |  |
| 4  |                                                                                                                               | 360 right                                                                                                           | 10  |  |
| 5  |                                                                                                                               | 270 right                                                                                                           | 9   |  |
| 6  |                                                                                                                               | Sit, left turn forward                                                                                              | 20  |  |
| 7  |                                                                                                                               | Loop around distraction                                                                                             | 45  |  |
| 8  |                                                                                                                               | About turn right                                                                                                    | 7   |  |
|    |                                                                                                                               | Reward (on mat)                                                                                                     |     |  |
| 9  |                                                                                                                               | Sit sendaround sit                                                                                                  | 31  |  |
| 10 |                                                                                                                               | Pivot 90 left                                                                                                       | 28  |  |
| 11 |                                                                                                                               | Sidestep                                                                                                            | 49  |  |
| 12 |                                                                                                                               | Left turn                                                                                                           | 6   |  |
| 13 |                                                                                                                               | Sit, left one step, sit                                                                                             | 30  |  |
| 14 |                                                                                                                               | Sit, down, sit                                                                                                      | 4   |  |
| 15 |                                                                                                                               | Sit walk around                                                                                                     | 23  |  |
| 16 |                                                                                                                               | Sit, left about forward                                                                                             | 39  |  |
|    | Finish                                                                                                                        |                                                                                                                     |     |  |
|    |                                                                                                                               | Reward                                                                                                              |     |  |
|    | Bonus                                                                                                                         | Directed send to mat                                                                                                | B14 |  |
|    | Linked Ex                                                                                                                     | (9,10, & 11) (14,15, & 16)                                                                                          |     |  |
|    | Notes                                                                                                                         | Course laying - no 7 sign & bonus start sign should be against distraction. Performance - sign 11 will be on right, |     |  |
|    |                                                                                                                               | Finish sign will be passed to teams LEFT.                                                                           |     |  |
|    | Mat needs to be in place for whole round re use for rewarding<br>Be careful to keep handler, dog & mat all in view for bonus! |                                                                                                                     |     |  |
|    | Tiebreaker - valentine decorations on distractions & pattern on mat                                                           |                                                                                                                     |     |  |
|    | combined with delivery of rewards + dogs response                                                                             |                                                                                                                     |     |  |