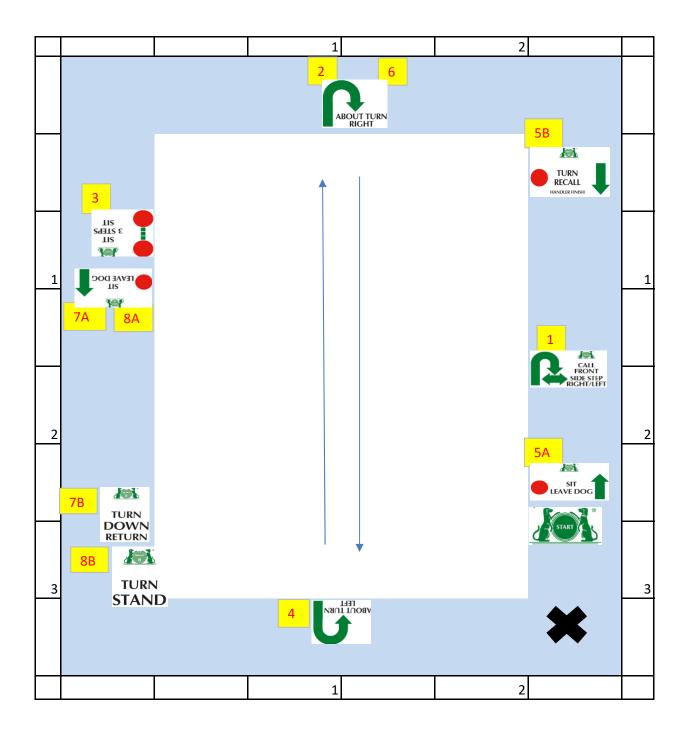

Different Course this week. The map is just here for you to get the correct order. All exercises are to be up and down the middle (Arrows) START

| 1. Call Front - Sidestep Right/Left              | B1  |
|--------------------------------------------------|-----|
| 2. About Turn Right                              | 7   |
| 3. Sit - 3 Steps - Sit                           | В3  |
| 4. About Turn Left                               | 8   |
| 5. Sit, Leave Dog - Turn, Recal - Handler Finish | B5  |
| 6. About Turn Right                              | 7   |
| 7. Sit, Leave Dog - Turn, Down, Return           | В7  |
| 8. Sit, Leave Dog - Turn, Stand                  | B10 |

Start Ex 1 (B1) slightly off to one side, your sidestep should then bring you into the middle of the course and all exercises can then be done in the middle of the area.